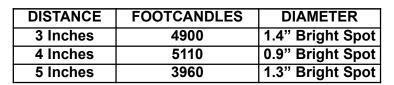

## Multi-function controller:

- Adjustable brightness
- 4 switches for segment control (4x10LED)
- Universal power 100-240VAC 50/60Hz

Standard model fits 1.58" (40mm) - 2.6" (66mm) lenses.

Optimal working distance 3" - 6"