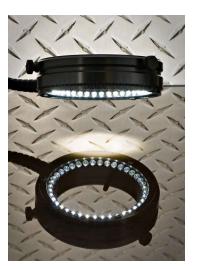

## T-40LED RING ILLUMINATOR

Designed and manufactured to the exacting standards that havemade Titan Tool Supply, Inc. an industry leader in microscopy ring lights, the T-40LED delivers powerful, microscope-quality white light from a precision LED array. Our highly-engineered LED array contains forty high-brightness white LED's. The array is divided into four segments of ten LED's each.

## **Specifications:**

360° Shadow-free Illumination

40 High Bright LEDS

6500° K spectrum (approx)

Machined Aluminum housing for durability

3 point soft tipped mount for secure mounting

Silent, no vibration operation